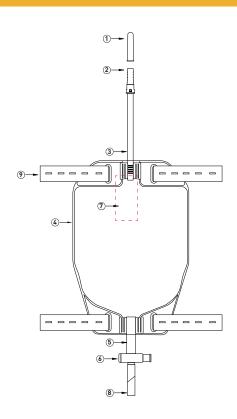

#### **PRODUCT DIAGRAM**

| ITEM | DESCRIPTION    | 5 Outlet Tubing |                 |  |
|------|----------------|-----------------|-----------------|--|
| 1    | Protective Cap | 6               | T-valve         |  |
| 2    | Connector      | 7               | Non Return Film |  |
| 3    | Inlet Tubing   | 8               | Silicone Tube   |  |
| 4    | Bag Body       | 9               | Elastic Strap   |  |